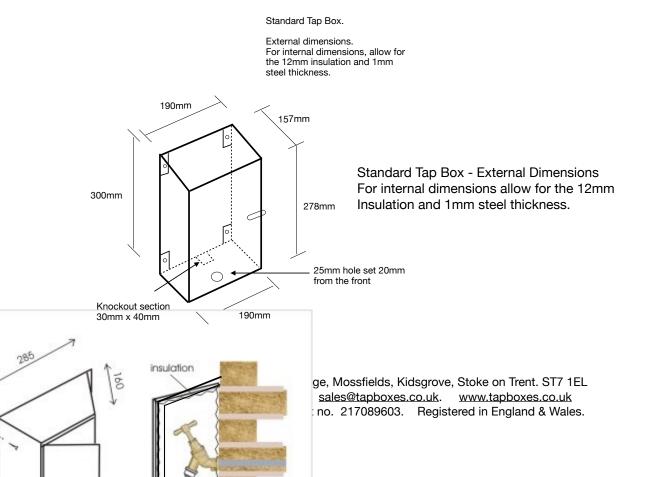

**SPECIFICATION** 

Material Plastic Coated Steel Colour: Black

Outside measurement (overall). The box is tapered. H 300mm. x W 190mm x D 157mm.

Insulation Insulated with 12mm Insulation. Additional 19mm Climaflex foam insulation supplied to cover existing tap. Thermal performance 0.033 W/mK. Water repellent. 100%. Complies with BS5422 insulation requirement,